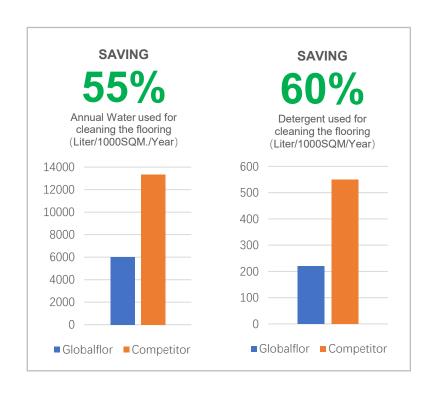

### **USER BENEFITS**

Easy to clean, saves water and detergent.

Easy stain removal.

Resistance to heavy traffic and micro-scratches.

Durable design and lasting color brightness.